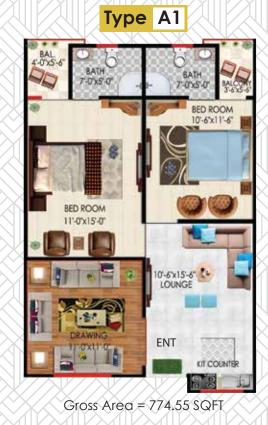

ms Luxurious Apartments & Showroom







The Legacy Continues... Plot# LS-7, Block-3, Gulshan-e-Jauhar, Karachi. Landline: (+9221) 363 523 8 Cell Phone: (+92) 336 988 884 3, (+92) 316 200 435 0, (+92) 301 266 632 8

### About Us:-

Since 2010, Anaz Properties is known of pioneering industry standard for performance and technical innovation in construction projects. The company possesses a reputation built on the high quality performance and endow with the most modern and inventive solutions on the widest range of versatile and high profile projects.

#### **Project Features:-**

- CCTV & Security
- Project Equipped with all the Basic Amenities of Life
- Markets and Shops Nearby
- Prayer Area
- Lush Green Parks
- Children Play Area
- Solar Power Generation
- Roof Top Garden / Play Area







Gross Area = 652.00 SQFT

Plot No. SB 03 & 04, Block C, Main I.B. Soomro Road Garden City Karachi.

### Payment Schedule

| -                     |           |                     |
|-----------------------|-----------|---------------------|
| Description           | Payment   | Installment         |
| Booking               | 629595    |                     |
| Allocation            | 629595    |                     |
| Confirmation          | 629595    |                     |
| Monthly Installment   | 1504032.5 | 31334 x (48 Months) |
| Quarterly Installment | 1504032.5 | 94002 x (16 Months) |
| On Plinth             | 699550    |                     |
| On Block Massonary    | 699550    |                     |
| Posession             | 699550    |                     |
| Total