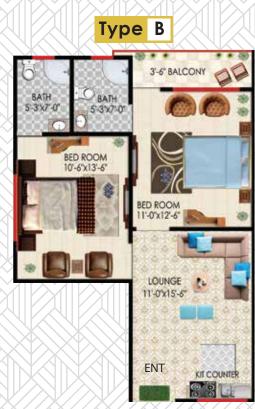

Gross Area = 652.00 SQFT

Plot No. SB 03 & 04, Block C, Main I.B. Soomro Road Garden City Karachi.