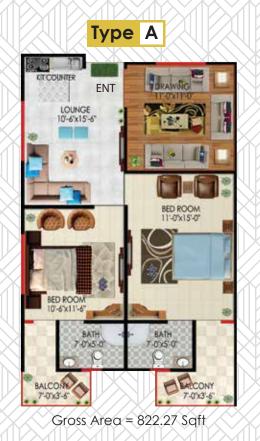

Gross Area = 652.00 SQFT

Plot No. SB 03 & 04, Block C, Main I.B. Soomro Road Garden City Karachi.